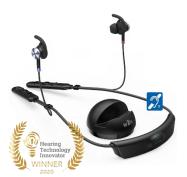

#### **BeHear Assistive Hearing Solutions**

Our personalized hearing amplifiers can be customized independently, or with the help of someone from your staff, without having to rely on a separate visit to a hearing professional.

Our award-winning assistive hearing solutions are flexible and if desired can be used for specific situations, when needed. They enhance hearing for

live conversations, mobile calls, music listening, TV watching, and sounds in nature.