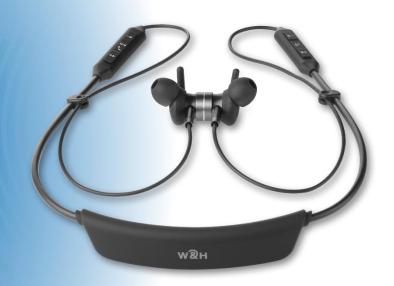

# Neck Loop Form Factor Houses High Quality Components

- 1. 2x2 low-noise microphones
- 2. 13mm HiFi speakers
- 3. Powerful 120MHz DSP
- 4. Long life battery