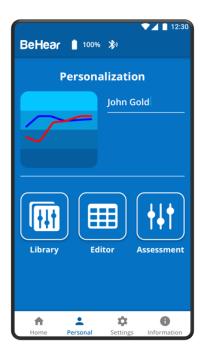

## **Built-in Hearing Assessment**

#### **Personalization at Your Fingertips**

SAVE Touch and hold any square in the grid to

"Best hearing point" – user finds it!