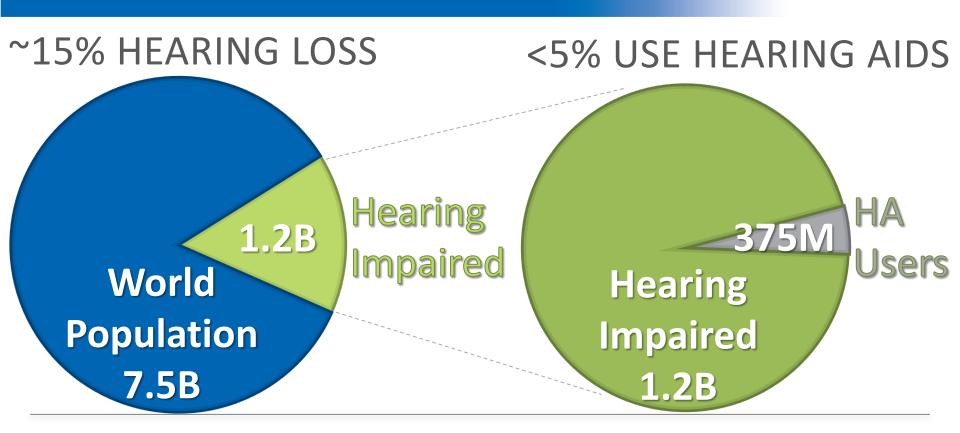

BeHear® NOW
Personalizable
Hearing Amplifier



Sound enhancement technologies by:



# **Worldwide Hearing Facts**





# **Good News for the Hearing Impaired**





#### **Popular Hearing Complaints**

















#### What can I hear when I have:

**Normal Hearing** 

Mild Hearing Loss
Moderate Hearing Loss
Mod/Severe Hearing Loss
Severe Hearing Loss

**Profound Hearing Loss** 

## Reasons for Low Hearing Aid Uptake















### **About Alango Technologies**



# DSP sound enhancement technologies

Since 2002



Powering >50M products

www.alango.com

# Alango's Vision





## Simple, Immediate, Self-Managed









# Neck Loop Form Factor Houses High Quality Components



- 1. 2x2 low-noise microphones
- 2. 13mm HiFi speakers
- 3. Powerful 120MHz DSP
- 4. Long life battery



## **Built-in Hearing Assessment**





#### **Personalization at Your Fingertips**





SAVE Touch and hold any squa