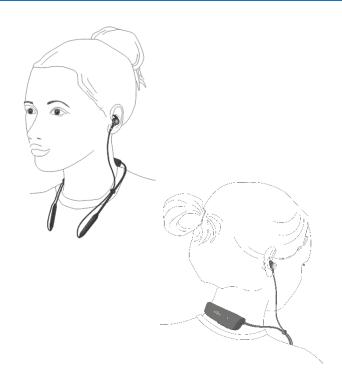

# Neck Loop Form Factor Houses High Quality Components

- 1. 2x2 low-noise microphones
- 2. 13mm HiFi speakers
- 3. Powerful 120MHz DSP
- 4. Long life battery