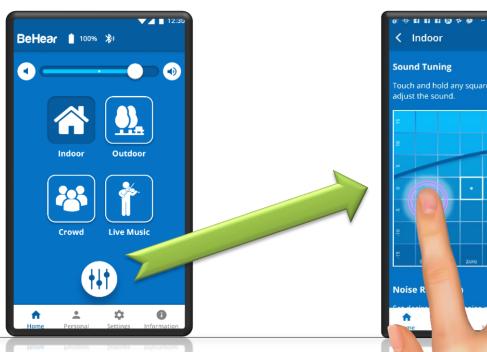

#### **Personalization at Your Fingertips**

SAVE Touch and hold any square in the grid to

"Best hearing point" – user finds it!