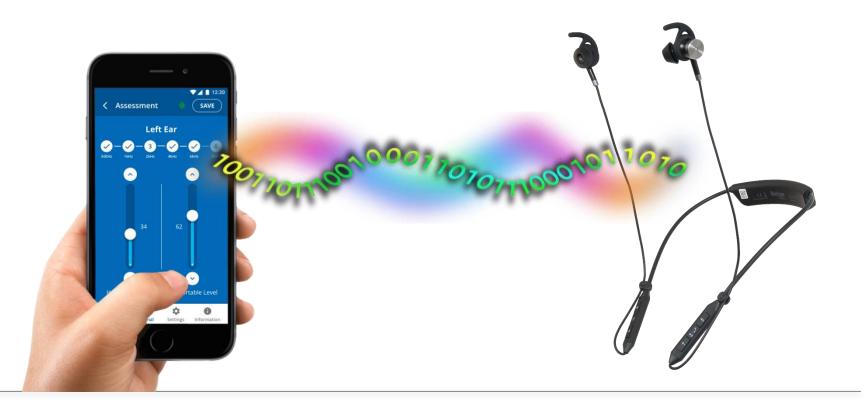

fier



Sound enhancement technologies by:



# **Worldwide Hearing Facts**





# **Good News for the Hearing Impaired**





#### **Popular Hearing Complaints**

















#### What can I hear when I have:

**Normal Hearing** 

Mild Hearing Loss
Moderate Hearing Loss
Mod/Severe Hearing Loss
Severe Hearing Loss

**Profound Hearing Loss** 

## Reasons for Low Hearing Aid Uptake















### **About Alango Technologies**



# DSP sound enhancement technologies

Since 2002



Powering >50M products

www.alango.com

# Alango's Vision





## Simple, Immediate, Self-Managed









# Neck Loop Form Factor Houses High Quality Components



- 1. 2x2 low-noise microphones
- 2. 13mm HiFi speakers
- 3. Powerful 120MHz DSP
- 4. Long life battery



## **Built-in Hearing Assessment**





#### **Personalization at Your Fingertips**





SAVE Touch and hold any square in the grid to

"Best hearing point" – user finds it!

#### **Bonus Technologies: ListenThrough™**





Stay safe and alert when listening to streamed audio

#### Bonus Technologies: EasyListen™











Slow down speech during mobile calls

#### Bonus Technologies: HearLink™









Any standard television set with analog audio out port

\*HearLink is sold separately

#### Addressing the Full Hearing Spectrum