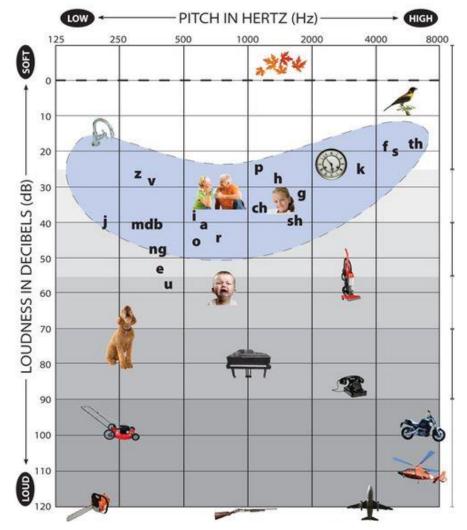

#### **Popular Hearing Complaints**

#### What can I hear when I have:

**Normal Hearing** 

Mild Hearing Loss
Moderate Hearing Loss
Mod/Severe Hearing Loss
Severe Hearing Loss

**Profound Hearing Loss** 