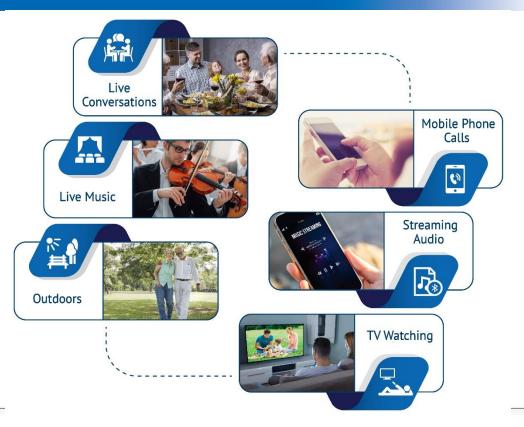

0M products

www.alango.com

# Alango's Vision





## Simple, Immediate, Self-Managed









# Neck Loop Form Factor Houses High Quality Components



- 1. 2x2 low-noise microphones
- 2. 13mm HiFi speakers
- 3. Powerful 120MHz DSP
- 4. Long life battery



## **Built-in Hearing Assessment**





#### **Personalization at Your Fingertips**





SAVE Touch and hold any square in the grid to

"Best hearing point" – user finds it!

#### **Bonus Technologies: ListenThrough™**





Stay safe and alert when listening to streamed audio

#### Bonus Technologies: EasyListen™











Slow down speech during mobile calls

#### Bonus Technologies: HearLink™









Any standard television set with analog audio out port

\*HearLink is sold separately

#### Addressing the Full Hearing Spectrum