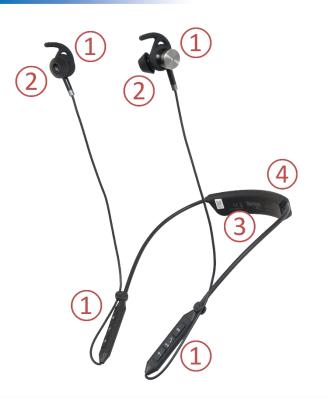

# Neck Loop Form Factor Houses High Quality Components

- 1. 2x2 low-noise microphones
- 2. 13mm HiFi speakers
- 3. Powerful 120MHz DSP
- 4. Long life battery