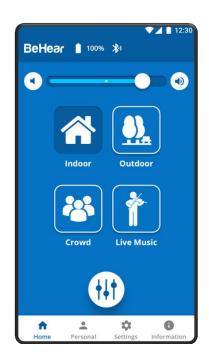

#### What can I hear when I have:

**Normal Hearing** 

Mild Hearing Loss
Moderate Hearing Loss
Mod/Severe Hearing Loss
Severe Hearing Loss

**Profound Hearing Loss** 