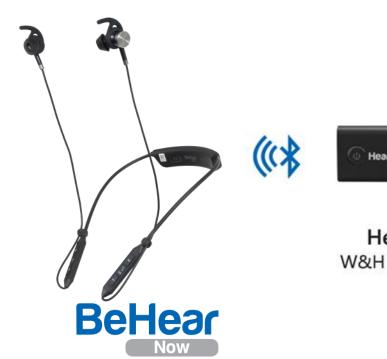

#### Bonus Technologies: HearLink™

Any standard television set with analog audio out port

\*HearLink is sold separately